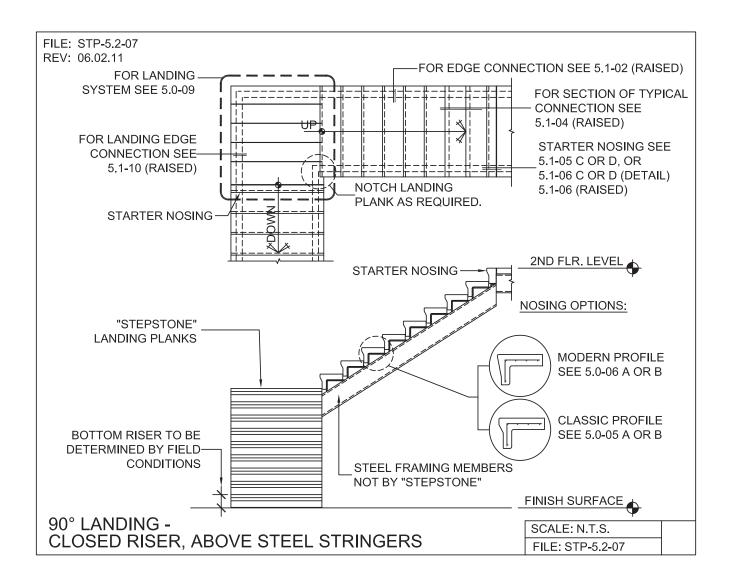

Steptread Series

Detail

CALARC<sup>®</sup> DIVISION

800.5

Long Span Steptread System - Steel Support Layout

PRECAST CONCRETE TREADS AND LANDINGS SHOWN ON PLANS SHALL BE FROM THE LONG SPAN "STEPTREAD" SYSTEM BY "STEPSTONE, INC." OF GARDENA, CA FOR STEEL CONSTRUCTION. THE MANUFACTURER IS TO SUPPLY ALL PRECAST CONCRETE "STEPTREAD" SYSTEM PARTS, FEATURING BOTTOM WELD PLATES FOR WELD-ON CONNECTIONS. ALL REINFORCING AND CONNECTION PLATES WILL BE ZINC PLATED. ONLY ITEMS NOTED AS BY "STEPSTONE, INC." WILL BE FURNISHED BY "STEPSTONE, INC." SUCH ITEMS ARE TO BE INSTALLED BY OTHERS.